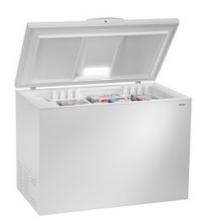

### Twenty-five Years

Sony 32 in. Internet Television

Dyson DC-25 Ball All Floors Upright Vacuum

Morehead SEARS

White Kenmore 14.8 cu. ft. Chest Freezer

Kenmore 24 in. Stainless Steel Dishwasher

Brother Limited Edition Electronic Sewing Machine