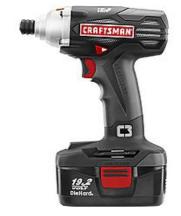

# Fifteen Years

Kenmore Stainless Steel 1.2 cu. ft. Countertop Microwave

Olympus 14 MP Digital Camera

Delonghi 6 slice Toaster Oven

Craftsman 25 cc Gas Blower/Vac

Craftsman 19.2 Volt Cordless Impact Driver Set