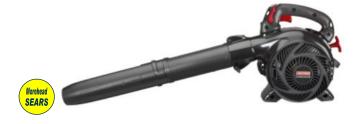

# Fifteen Years

Kenmore Stainless Steel 1.2 cu. ft. Countertop Microwave

Olympus 14 MP Digital Camera

Delonghi 6 slice Toaster Oven

Craftsman 25 cc Gas Blower/Vac

Craftsman 19.2 Volt Cordless Impact Driver Set