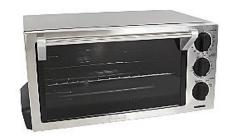

# Fifteen Years

Kenmore Stainless Steel 1.2 cu. ft. Countertop Microwave

Olympus 14 MP Digital Camera

Delonghi 6 slice Toaster Oven

Craftsman 25 cc Gas Blower/Vac

Craftsman 19.2 Volt Cordless Impact Driver Set