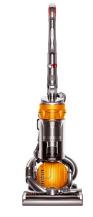

# Fifteen Years

Hoover Upright Vacuum

Craftsman 158 cc 21 in. Push Mower

ProForm Ab Glider

Garmin Nuvi 2200 3.5 in. GPS Navigation System

Craftsman 154 pc. 6 pt. Mechanics Tool Set